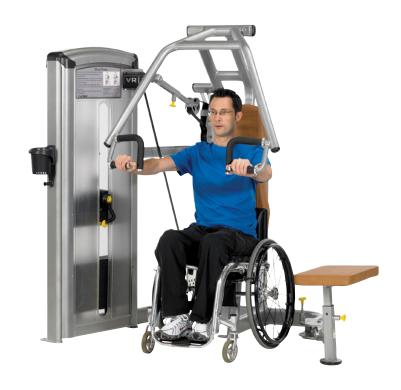

# VR3 CHEST PRESS TOTAL ACCESS

### **FEATURES**

**Locking plunger adjustment** on swing away seat allows easy access for wheelchair users and on-handed seat adjustment for users with limited mobility.

**Adjustable input arm** enables a non-stressed start position for users with limited shoulder flexibility and wheelchair users.

**Upright seat back support** (10°) allows wheelchair users to maintain stability with heavier weights.

**Weight stack with low start weight** and integral threeposition twist select systems offering 2.5 kg increments is suitable for inexperienced and older users.

**Top mounted exercise pivot position** ensures correct biomechanical chest press movement from the hinged lever arm pivoting at the top.

**Choice of upper and lower handle positions** caters for wheelchair users, shorter users, and those with reduced balance.