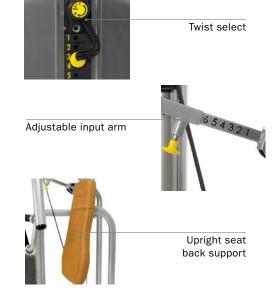

### **FEATURES**

**Locking plunger adjustment** on swing away seat allows easy access for wheelchair users and on-handed seat adjustment for users with limited mobility.

**Adjustable input arm** enables a non-stressed start position for users with limited shoulder flexibility and wheelchair users.

**Upright seat back support** (10°) allows wheelchair users to maintain stability with heavier weights.

**Weight stack with low start weight** and integral threeposition twist select systems offering 2.5 kg increments is suitable for inexperienced and older users.